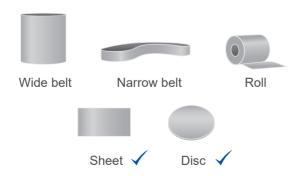

## **APPLICATIONS**

Product for disc and sheets.

Wood: ——

Board: ——

Lacquer: ---

Specials: Composite and Auto

## **RECOMMENDED FORMS**